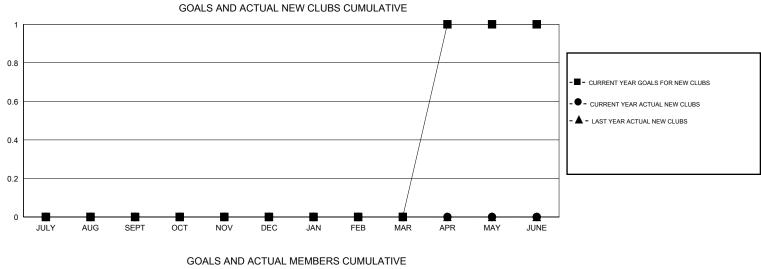

## GMT: John Muller

GMT CA 7

|               |                  | Clubs            |                  |                  | Members               |                    |                                     |                    |                  |  |
|---------------|------------------|------------------|------------------|------------------|-----------------------|--------------------|-------------------------------------|--------------------|------------------|--|
|               | RESUL            | TS FOR 2015-2016 | i                |                  | RESULTS FOR 2015-2016 |                    |                                     |                    |                  |  |
| QUARTER       | NEW CLUB<br>GOAL | NEW CLUBS        | DROPPED<br>CLUBS | NET<br>GAIN/LOSS | QUARTER               | NEW MEMBER<br>GOAL | CHARTER AND<br>NEW MEMBERS<br>ADDED | DROPPED<br>MEMBERS | NET<br>GAIN/LOSS |  |
| JULY/AUG/SEPT | 0                | 0                | 0                | 0                | JULY/AUG/SEPT         | -5                 | 20                                  | 34                 | -14              |  |
| OCT/NOV/DEC   | 0                | 0                | 0                | 0                | OCT/NOV/DEC           | -5                 | 13                                  | 36                 | -23              |  |
| JAN/FEB/MAR   | 0                | 0                | 0                | 0                | JAN/FEB/MAR           | -5                 | 23                                  | 22                 | 1                |  |
| APR/MAY/JUNE  | 1                | 0                | 1                | -1               | APR/MAY/JUNE          | 15                 | 12                                  | 37                 | -25              |  |