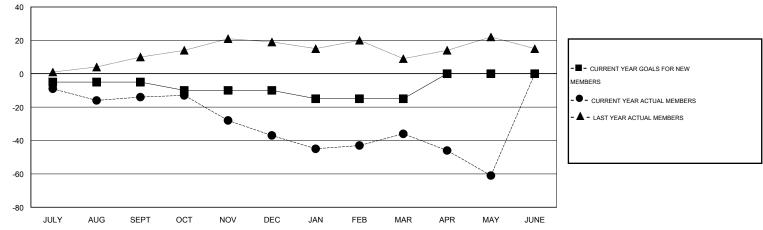

## GMT: John Muller

GMT CA 7

|               |                  | Clubs            |                  |                  | Members               |                    |                                     |                    |                  |  |
|---------------|------------------|------------------|------------------|------------------|-----------------------|--------------------|-------------------------------------|--------------------|------------------|--|
|               | RESUL            | TS FOR 2015-2016 | i                |                  | RESULTS FOR 2015-2016 |                    |                                     |                    |                  |  |
| QUARTER       | NEW CLUB<br>GOAL | NEW CLUBS        | DROPPED<br>CLUBS | NET<br>GAIN/LOSS | QUARTER               | NEW MEMBER<br>GOAL | CHARTER AND<br>NEW MEMBERS<br>ADDED | DROPPED<br>MEMBERS | NET<br>GAIN/LOSS |  |
| JULY/AUG/SEPT | 0                | 0                | 0                | 0                | JULY/AUG/SEPT         | -5                 | 20                                  | 34                 | -14              |  |
| OCT/NOV/DEC   | 0                | 0                | 0                | 0                | OCT/NOV/DEC           | -5                 | 13                                  | 36                 | -23              |  |
| JAN/FEB/MAR   | 0                | 0                | 0                | 0                | JAN/FEB/MAR           | -5                 | 23                                  | 22                 | 1                |  |
| APR/MAY/JUNE  | 1                | 0                | 1                | -1               | APR/MAY/JUNE          | 15                 | 12                                  | 37                 | -25              |  |